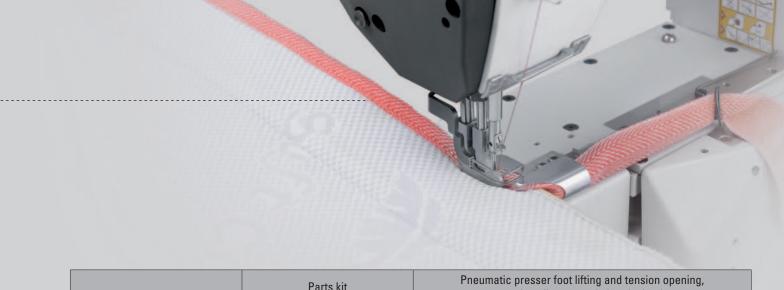

# Features/Advantages:

- Worldwide proven machine concept for the mattress production
- High traction due to unison feed (bottom feed and alternating top and needle feed)
- Looper working in feeding direction (INLINE)
- High top feed stroke: max. 7 mm / Sewing foot clearance: max. 11 mm
- Special shortened free-arm version
- Maintenance is kept to a minimum due to a reliable fresh-oil lubrication system.
  The oil distribution system is specifically designed for the angled machine mounting.
- Anti-friction bearings used on all main components
- Sewing head is weight optimized for sewing units
- Stitch type 401 = Single-needle double-chainstitch (-840/01)
- Easy front cover access (machine head) in seconds without tools (Standard in versions -657/10 and -657/20)

|                               | Parts kit               |                    | Pneumatic presser foot lifting and tension opening, stroke adjustment via hand wheel |                                   |
|-------------------------------|-------------------------|--------------------|--------------------------------------------------------------------------------------|-----------------------------------|
| <b>5625</b><br>-840/01906/07  | -6/98                   | -6/01              | -657/01                                                                              | -657/10                           |
|                               | extra wide<br>parts kit | standard parts kit | optional conversion kit:<br>Easy front cover access                                  | inclusive easy front cover access |
| Product no.: 901-5625-001/102 | х                       |                    | Х                                                                                    |                                   |
| Product no.: 901-5625-010/101 |                         | x                  |                                                                                      | X                                 |

|                               | Parts kit               |                    | Mechanical presser foot lifting and tension opening, stroke adjustment via crank |                                   |
|-------------------------------|-------------------------|--------------------|----------------------------------------------------------------------------------|-----------------------------------|
| <b>5625</b><br>-840/01        | -6/98                   | -6/01              | -657/02                                                                          | -657/20                           |
|                               | extra wide<br>parts kit | standard parts kit | optional conversion kit:<br>Easy front cover access                              | inclusive easy front cover access |
| Product no.: 901-5625-002/102 | х                       |                    | Х                                                                                |                                   |
| Product no.: 901-5625-020/101 |                         | х                  |                                                                                  | x                                 |