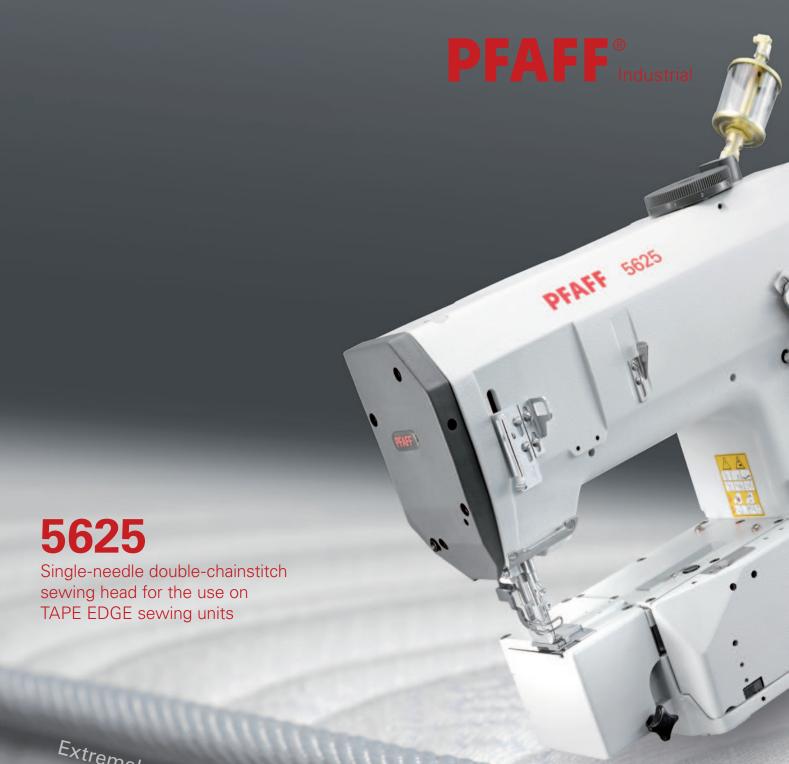

Extremely reliable and powerful machine head - Made in Germany

# Features/Advantages:

- Worldwide proven machine concept for the mattress production
- High traction due to unison feed (bottom feed and alternating top and needle feed)
- Looper working in feeding direction (INLINE)
- High top feed stroke: max. 7 mm / Sewing foot clearance: max. 11 mm
- Special shortened free-arm version
- Maintenance is kept to a minimum due to a reliable fresh-oil lubrication system.
  The oil distribution system is specifically designed for the angled machine mounting.
- Anti-friction bearings used on all main components
- Sewing head is weight optimized for sewing units
- Stitch type 401 = Single-needle double-chainstitch (-840/01)
- Easy front cover access (machine head) in seconds without tools (Standard in versions -657/10 and -657/20)