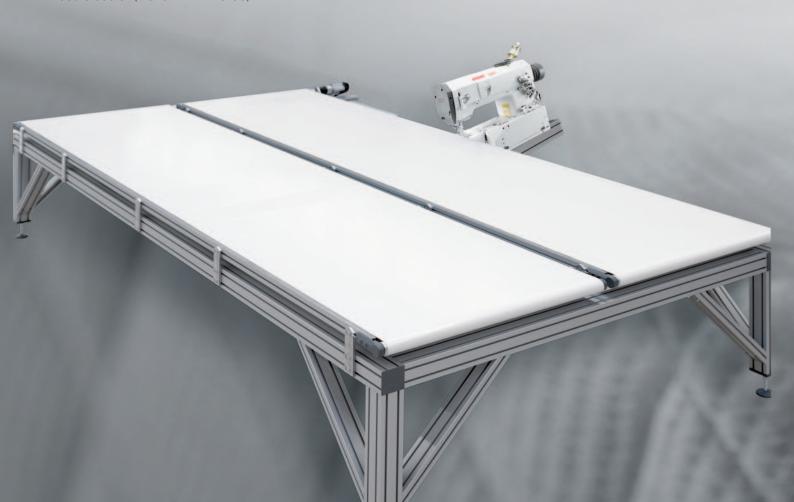

# Features/Advantages:

- Worldwide proven machine concept for the mattress production
- High traction due to unison feed (bottom feed and alternating top and needle feed)
- Looper working in feeding direction (INLINE)
- High top feed stroke: max. 7 mm / Sewing foot clearance: max. 11 mm
- Special shortened free-arm version
- Maintenance is kept to a minimum due to a reliable fresh-oil lubrication system.
  The oil distribution system is specifically designed for the angled machine mounting.
- Anti-friction bearings used on all main components
- Sewing head is weight optimized for sewing units
- Stitch type 401 = Single-needle double-chainstitch (-840/01)
- Easy front cover access (machine head) in seconds without tools (Standard in versions -657/10 and -657/20)